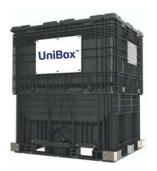

Efficient storage & protection against rodents & other contaminents

Small - 453kg

Medium - 680kg

UniBox

Large - 1,133kg

The UniBox is moulded from 100% high density polyethylene (HDPE) structural foam. These reusable containers are designed with convenience & safety in mind to be the best option to transport, store & dispense bulk products such as seed, fertiliser, pellets, salt, animal feed & other manufacturing components