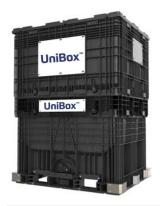

Efficient storage & protection against rodents & other contaminents

Small - 453kg

Medium - 680kg

UniBox

Large - 1,133kg

The UniBox is moulded from 100% high density polyethylene (HDPE) structural foam. These reusable containers are designed with convenience & safety in mind to be the best option to transport, store & dispense bulk products such as seed, fertiliser, pellets, salt, animal feed & other manufacturing components