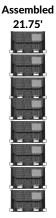

### **X-Large**

Max Capacity: Weight Volume Ext Dimensions (cm): L x W x H Box Tare Weight: Stacking Limit:

1360kg 1.93 cu m

143.5 x 114.3 x 185.4 170kg Up to 4 High

Assembled