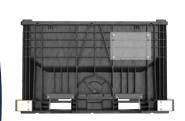

### **X-Large**

Max Capacity: Weight Volume Ext Dimensions (cm): L x W x H Box Tare Weight: Stacking Limit:

1360kg 1.93 cu m

143.5 x 114.3 x 185.4 170kg Up to 4 High

Assembled