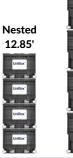

## Large

Max Capacity: Weight

Volume Ext Dimensions (cm): L x W x H Box Tare Weight: Stacking Limit: 1133kg (stacked 4 high) 1270kg (stacked 1-3 high) 1.65 cu m

143.5 x 114.3 x 162.5 150kg Up to 4 High

# Medium

Max Capacity: Weight Volume Ext Dimensions (cm): L x W x H Box Tare Weight: Stacking Limit:

680kg 0.84 cu m

143.5 x 114.3 x 106.68 120kg Up to 6 High

Assembled

20.75