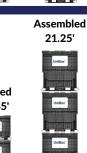

### **X-Large**

Max Capacity: Weight Volume Ext Dimensions (cm): L x W x H Box Tare Weight: Stacking Limit:

1360kg 1.93 cu m

143.5 x 114.3 x 185.4 170kg Up to 4 High

Assembled