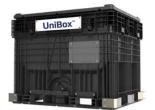

# **UniBox**<sup>™</sup>

#### Variable Size Seed Box System

Efficient storage & protection against rodents & other contaminents

Small - 453kg

Medium - 680kg

UniBox

Large - 1,133kg

The UniBox is moulded from 100% high density polyethylene (HDPE) structural foam. These reusable containers are designed with convenience & safety in mind to be the best option to transport, store & dispense bulk products such as seed, fertiliser, pellets, salt, animal feed & other manufacturing components