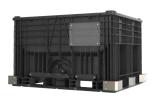

## Large

Max Capacity: Weight

Volume Ext Dimensions (cm): L x W x H Box Tare Weight: Stacking Limit: 1133kg (stacked 4 high) 1270kg (stacked 1-3 high) 1.65 cu m

143.5 x 114.3 x 162.5 150kg Up to 4 High