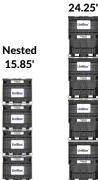

# Medium

Max Capacity: Weight Volume Ext Dimensions (cm): L x W x H Box Tare Weight: Stacking Limit:

680kg 0.84 cu m

143.5 x 114.3 x 106.68 120kg Up to 6 High

Assembled

20.75

# Small

Max Capacity: Weight Volume Ext Dimensions (cm): L x W x H Box Tare Weight: Stacking Limit:

453kg 0.56 cu m

143.5 x 114.3 x 83.8 100kg Up to 8 High Does not nest